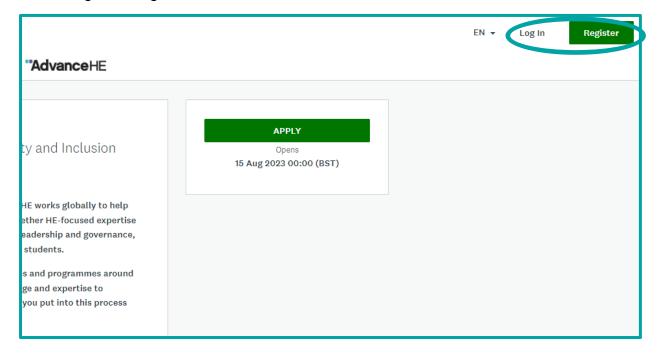

## Associate Opportunities: SurveyMonkey Apply account registration and application

Enter the below SurveyMonkeyApply URL into your browser:

https://advancehe.smapply.org/prog/associate\_opportunities\_equality\_diversity\_and inclusion\_edi\_associates\_in\_republic\_of\_ireland

If you have previously created a SurveyMonkey Apply account, and are logged in, you can start your application immediately. If not, you must first register on the site (takes two minutes).

Click the green Register button.