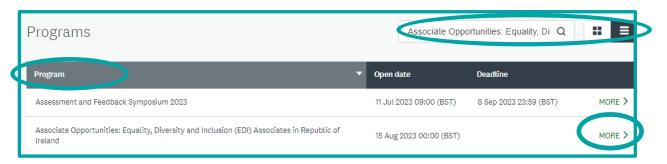

Locate the Associate Opportunities application "program". You can search by name or sort the active programmes alphabetically by clicking on the column header.

You can toggle between Tiles or List format using the icons to the right of the search bar.

Click on the green "more" button to enter the programme.

Click on "Apply" to start your application.