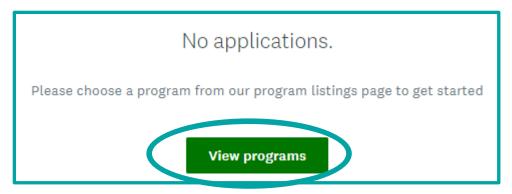

Click on "Confirm email address". This will verify and activate your account. You will not need to do this again.

Once your account is verified you will be automatically logged into the site. Click on "View programs".