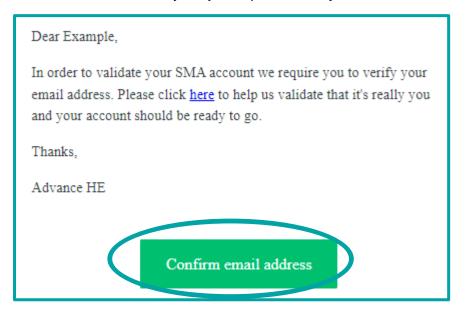

Click on "Confirm email address". This will verify and activate your account. You will not need to do this again.

Once your account is verified you will be automatically logged into the site. Click on "View programs".