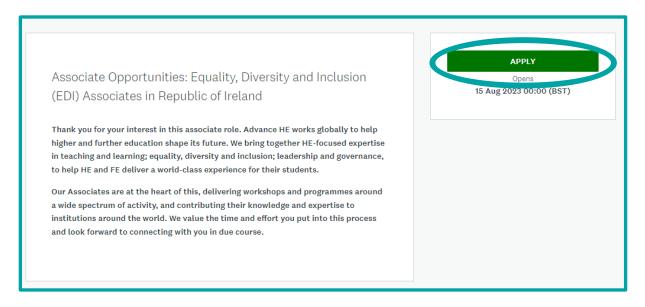

Click on the green "more" button to enter the programme.

Click on "Apply" to start your application.