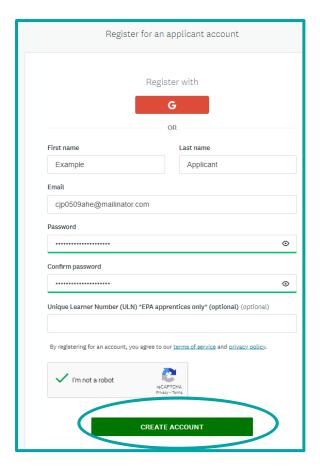

Follow the registration process and click on Create Account when permitted.

A verification email will be sent to the email account entered. This should be sent within seconds- check your junk/spam box if you don't see it immediately.